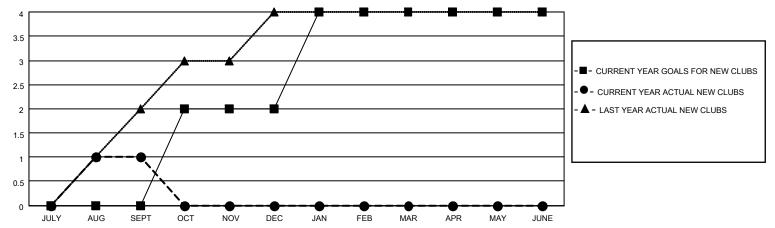

## MONTHLY MEMBERSHIP PROGRESS REPORT

LOCATION INDIA District 322C2 Results as of: 9/30/2022

| Clubs RESULTS FOR 2022-2023 |   |   |   | Members RESULTS FOR 2022-2023 |    |    |    |
|-----------------------------|---|---|---|-------------------------------|----|----|----|
|                             |   |   |   |                               |    |    |    |
| JULY/AUG/SEPT               | 0 | 1 | 5 | JULY/AUG/SEPT                 | 88 | 88 | 83 |
| OCT/NOV/DEC                 | 2 | 0 | 0 | OCT/NOV/DEC                   | 58 | 0  | 0  |
| JAN/FEB/MAR                 | 2 | 0 | 0 | JAN/FEB/MAR                   | 63 | 0  | 0  |
| APR/MAY/JUNE                | 0 | 0 | 0 | APR/MAY/JUNE                  | 0  | 0  | 0  |

## GOALS AND ACTUAL NEW CLUBS CUMULATIVE



## GOALS AND ACTUAL MEMBERS CUMULATIVE



| DROPPED CLUBS: 5 |    | 19 CLUBS OF 57 ADDED 1 OR<br>MORE NEW MEMBERS | GENDER DISTRIBUTION                   |                |  |
|------------------|----|-----------------------------------------------|---------------------------------------|----------------|--|
|                  |    | WORE NEW WEINBERS                             | MALE                                  | 1,544 (65.93%) |  |
|                  |    |                                               | FEMALE                                | 793 (33.86%)   |  |
| DROPPED MEMBERS  |    |                                               | NON BINARY                            | 0 (0.00%)      |  |
|                  |    |                                               | PREFER NOT T