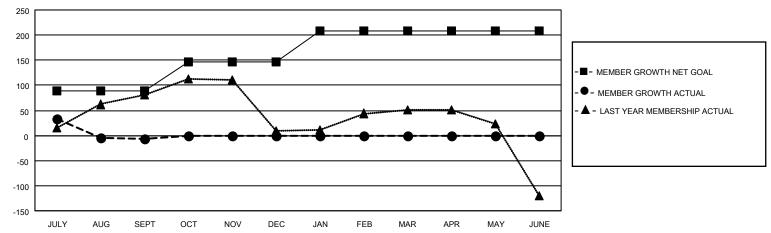

## GOALS AND ACTUAL MEMBERS CUMULATIVE

| DROPPED CLUBS: 5 |    | 19 CLUBS OF 57 ADDED 1 OR<br>MORE NEW MEMBERS | GENDER DISTRIBUTION                   |                |  |
|------------------|----|-----------------------------------------------|---------------------------------------|----------------|--|
|                  |    | WORE NEW WEINBERS                             | MALE                                  | 1,544 (65.93%) |  |
|                  |    |                                               | FEMALE                                | 793 (33.86%)   |  |
| DROPPED MEMBERS  |    |                                               | NON BINARY                            | 0 (0.00%)      |  |
|                  |    |                                               | PREFER NOT TO ANSWER                  | 5 (0.21%)      |  |
| DECEASED         | 1  |                                               |                                       | - (- )         |  |
| CLUB CANCELLED   | 51 | CLICK HERE FOR CUMULATIVE                     | TOTAL FAMILY UNIT MEMBERS 2,136       |                |  |
| OTHER            | 31 | MEMBERSHIP DATA                               |                                       |                |  |
| TOTAL            | 83 |                                               | FAMILY MEMBERS PAYING HALF DUES 1,495 |                |  |
|                  |    |                                               |                                       |                |  |